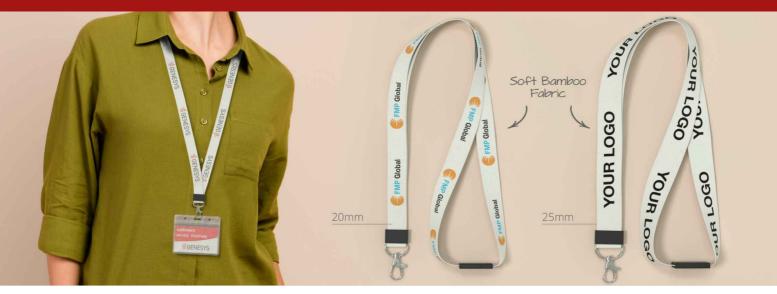

## Summit

The Summit Lanyard is ready to be Photo Printed with your design, logo and more - in true style. Made from a soft bamboo fabric material, the Summit is designed to be used at conferences, meetings and events. It comes with a handy metal latch and also features a safety buckle that detaches if it gets caught or is accidentally pulled.

## Summit

| Colours               |                                                                                                                                         |                                                                                                                                         |
|-----------------------|-----------------------------------------------------------------------------------------------------------------------------------------|-----------------------------------------------------------------------------------------------------------------------------------------|
| Lead Time             | 11 working days                                                                                                                         |                                                                                                                                         |
| Branding              | PHOTO<br>PRINTING                                                                                                                       |                                                                                                                                         |
|                       | Photo Printing                                                                                                                          |                                                                                                                                         |
| Branding Area         | Summit 20<br>Area Left: 450mm X 15mm<br>Area Right: 450mm X 15mm<br>Summit 25<br>Area Left: 450mm X 20mm<br>Area Right: 450mm X 20mm    |                                                                                                                                         |
| Dimensions and Weight | Summit 20<br>Length: 520mm (20.47 inches)<br>Width: 24mm (0.94 inches)<br>Height: 6.5mm (0.26 inches)<br>Weight: 16 grams (0.56 ounces) | Summit 25<br>Length: 520mm (20.47 inches)<br>Width: 30mm (1.18 inches)<br>Height: 6.5mm (0.26 inches)<br>Weight: 21 grams (0.74 ounces) |