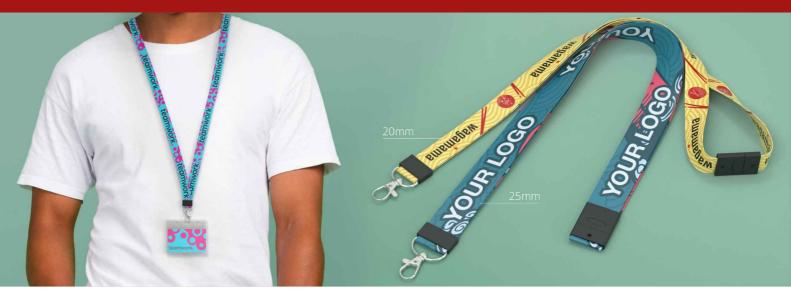

## Access

Our Access Lanyard is a popular model that features branding areas on both sides of the strap - ready to be Photo Printed with your design, logo and more. The Access is made from a polyester material and features a metal clip and a safety buckle that can quickly detach if the lanyard gets caught or is pulled accidentally.

## Access

| Colours               |                                                                                                                                          |                                                                                                                                         |
|-----------------------|------------------------------------------------------------------------------------------------------------------------------------------|-----------------------------------------------------------------------------------------------------------------------------------------|
| Lead Time             | 11 working days                                                                                                                          |                                                                                                                                         |
| Branding              | PHOTO<br>PRINTING                                                                                                                        |                                                                                                                                         |
|                       | Photo Printing                                                                                                                           |                                                                                                                                         |
| Branding Area         | Access 20<br>Area Front: 1000mm X 20mm<br>Area Back: 1000mm X 20mm<br>Access 25<br>Area Front: 1000mm X 25mm<br>Area Back: 1000mm X 25mm |                                                                                                                                         |
| Dimensions and Weight | Access 20<br>Length: 520mm (20.47 inches)<br>Width: 24mm (0.94 inches)<br>Height: 6.5mm (0.26 inches)<br>Weight: 17 grams (0.6 ounces)   | Access 25<br>Length: 520mm (20.47 inches)<br>Width: 30mm (1.18 inches)<br>Height: 6.5mm (0.26 inches)<br>Weight: 22 grams (0.78 ounces) |