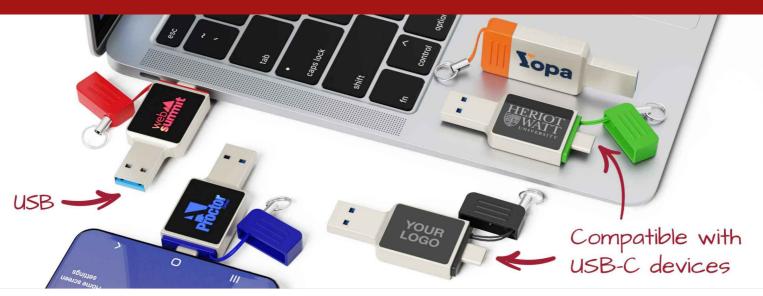

## Neon

Our Neon Flash Drive is a popular promotional product that offers two USB connectors on one model. One end features a Standard USB Connector, and the other end features a USB-C Connector - ready to use with phones and other digital accessories that offer a USB-C port. The Neon can be branded on both sides - the branded area on one of the sides lights up in striking detail when plugged in.